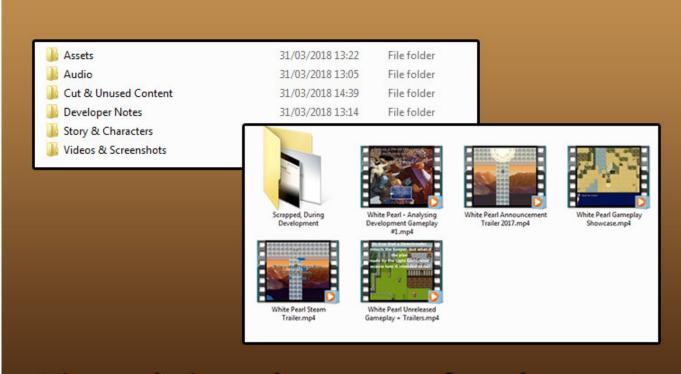

## To access the DLC:

1: Right click on White Pearl in your Steam Library, and select "Properties".

2: Click "Browse Local Files".

3: DLC contents are within the DLC highlighted folder.

## What's in the Chronicle Edition?

- **NEW Asset Package** - contains unused and cut content from the game - as well as some raw assets from the game which players may use/view.

Development footage and screenshots are also included.